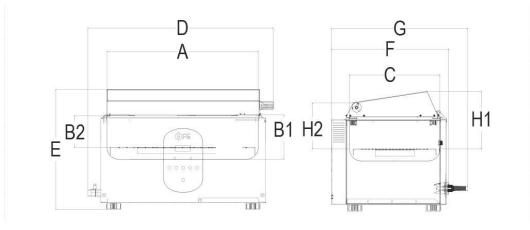

#### **Exterior Dimensions**

| Wall Clearance, Rear (cm)                    | 10   |
|----------------------------------------------|------|
| Wall Clearance, Side (cm)                    | 10   |
| Length (Plus Door Handle and Valve) (cm) (D) | 61.5 |
| Depth with Door (incl. feet) (cm) (E)        | 40   |
| Width (cm) (G)                               | 40   |
| Weight (empty) (kg)                          | 15.5 |

#### **Interior Dimensions**

| Interior Volume (l)                              | 22   |
|--------------------------------------------------|------|
| Depth (cm) (B1)                                  | 14.1 |
| Depth from Plate (cm) (B2)                       | 11.2 |
| Depth from plate to long edge of door (cm) (H1)  | 19.5 |
| Depth from plate to short edge of door (cm) (H2) | 16   |
| Length (cm) (A)                                  | 50.5 |
| Width (cm) (C)                                   | 30   |
| Load per Rack (kg)                               | 5    |