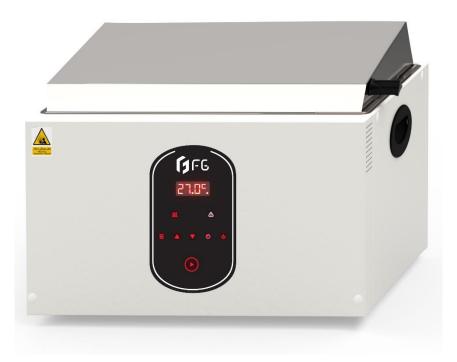

# WATER BATH

UM 22

Boiling & Serology Water Bath

Factory: Shemshad St, Saei Blvd, Nazarabad Industrial estate at 75th Km of Tehran-Qazvin highway, Alborz, Iran

Head office: No.801, Soheil tower, Jomhouri square, Navvab highway, Tehran, Iran

## Overview | UM22

Water Bath model UM22, is a Water Bath with highly accurate temperature controller. Precise microcontroller with  $\pm$  0.1 accuracy, pressed water tank and double-walled body are some of the unique features of this device.

# Main Features | UM22

Reinforced by Deep Drawn Ribbing Water Tank (Seamless, No Welding)

Wide Temperature Range (Ambient Temp-Boiling Temp)

Electrostatic Powder Paint Coated External Case

8 Rings Set Stainless Steel Plate (By Order)

Adjustable Digital Timer up to 999 Hours

Drain Valve for Convenient Emptying

Curved Corners for Easy Cleaning

Stainless Steel Inner Accessories

Perforated Stainless Steel Tray

Digital Display & Touch Keys

Stainless Steel Sloping Lid

Equipped with Error Alarm

Microprocessor Controller

Safety Thermostat

Factory: Shemshad St, Saei Blvd, Nazarabad Industrial estate at 75th Km of Tehran-Qazvin highway, Alborz, Iran

Head office: No.801, Soheil tower, Jomhouri square, Navvab highway, Tehran, Iran

#### High and Unique Accuracy

Two-Walled Case Design for Minimum Heat Transfer to the Outer Body (User Safety)Independent Safety Thermostat for Cut-Out in Case of Dryness (Dry Protection)Special Design for Minimum Space OccupationOver Temperature & Damaged Sensor AlarmTemperature Stability and ReproducibilityAuto Diagnostic Fault DetectionUniformity Even Fully LoadedStability: ±0.1°CPT100 SensorPID Controller