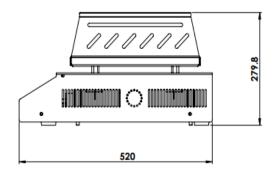

### **Exterior dimensions**

| Wall clearance, side (cm)     | 16    |
|-------------------------------|-------|
| Wall clearance, rear (cm)     | 10    |
| Height with fixing clips (cm) | 27.9  |
| Dimensions of plate (cm)      | 55*35 |
| Depth (cm) (G)                | 52    |
| Width (cm) (D)                | 62.6  |
| Weight (empty) (kg)           | 30    |