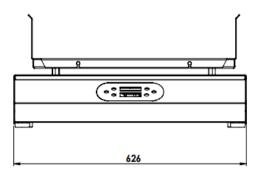

### **Exterior dimensions**

| Wall clearance, side (cm)     | 16    |
|-------------------------------|-------|
| Wall clearance, rear (cm)     | 10    |
| Height with fixing clips (cm) | 27.9  |
| Dimensions of plate (cm)      | 55*35 |
| Depth (cm) (G)                | 52    |
| Width (cm) (D)                | 62.6  |
| Weight (empty) (kg)           | 30    |