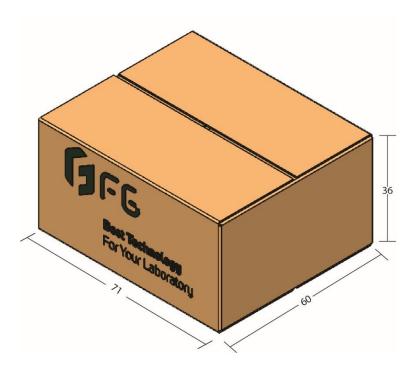

### Packing/shipping data

| Transport information                               | Device Must<br>be transported<br>upright |
|-----------------------------------------------------|------------------------------------------|
| Width incl carton (CM) approx.                      | 60                                       |
| Height incl carton & pallet underneath (CM) approx. | 36                                       |
| Length incl carton (CM) approx.                     | 71                                       |
| Packing Material                                    | Carton                                   |
| Gross weight with packing (KG) approx.              | 32                                       |