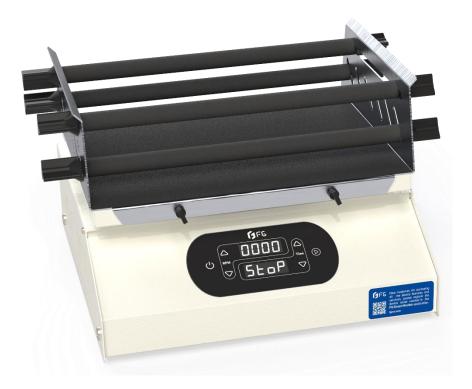

### Overview | TM70

FG Orbital Shaker model TM70 is a shaker equipped with various features, such as orbital movement without any noise or vibration. The unique technology of CMT has made it a distinctive device compared to the existing portfolio.

### Main features | TM70

Timer function (from 1 min to 99 hours) and permanent work available Equipped with current control system to protect Motor and gearbox Microcontroller to Adjust speed rate and time for precise control External Case Coated with electrostatic powder paint permissible load up to 20 Kg on plate Strong gearbox for more power High energy efficiency Digital LED display

#### Design

Working plate with dimensions 35\*55 to place different laboratory dishes in different sizes Special design to prevent pouring liquids on board and electronic parts Using adjustable arms to hold erlen with different sizes Uniform movement throughout the surface unique and ergonomic design